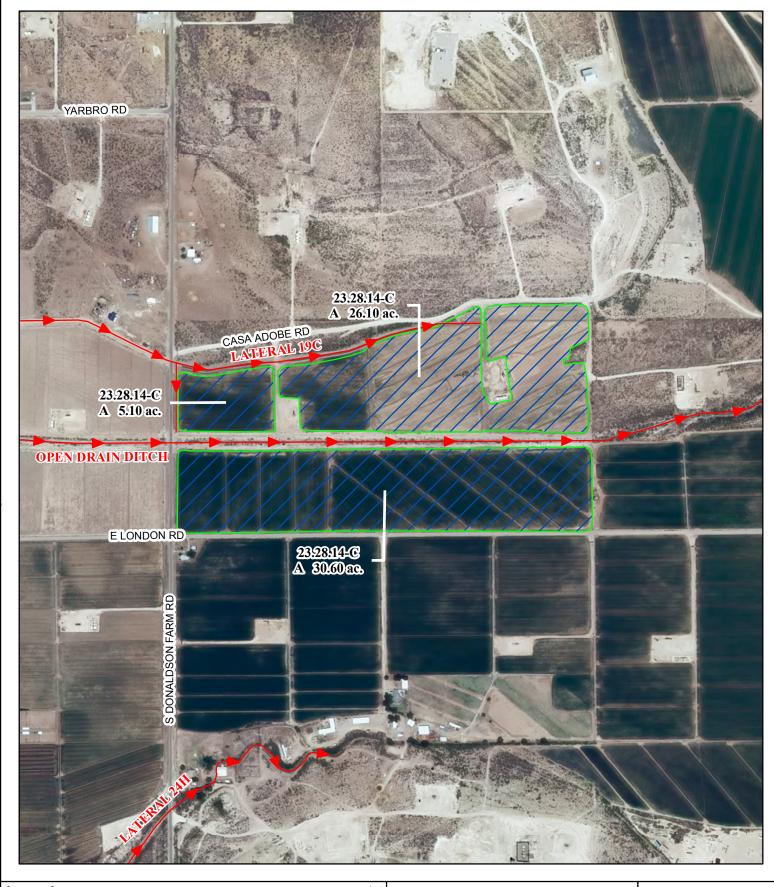

Section 14, Township 23S, Range 28E, N.M.P.M.

Pt. SW<sup>1</sup>/<sub>4</sub> 61.80 acres

Total: 61.80 acres (Supplemental)

As shown on the attached revised Hydrographic Survey Map for Subfile No. 23.28.14-C, and the CID Section Hydrographic Survey Map Sheet No. 19 (1999-2011), included in Part F of this Appendix, representing the Court record as of the date of the filing of this Decree.

## g. Amount of Water:

As set forth in Part B of this Appendix.

Point of DiversionCanals / Ditches

#### Tract Boundaries

Surface Water Only

Reservoir / Pond

No Right

Supplemental Groundwater

2009 Digital Orthophotography Grid Interval = 1000

Scale 1 " = 600 '

1:7,200

# Pecos River Stream System Carlsbad Irrigation District

Hydrographic Survey
Township 23

D.D.

Uffie Land Company Subfile 23.28.14-C 9/27/2011

PAE